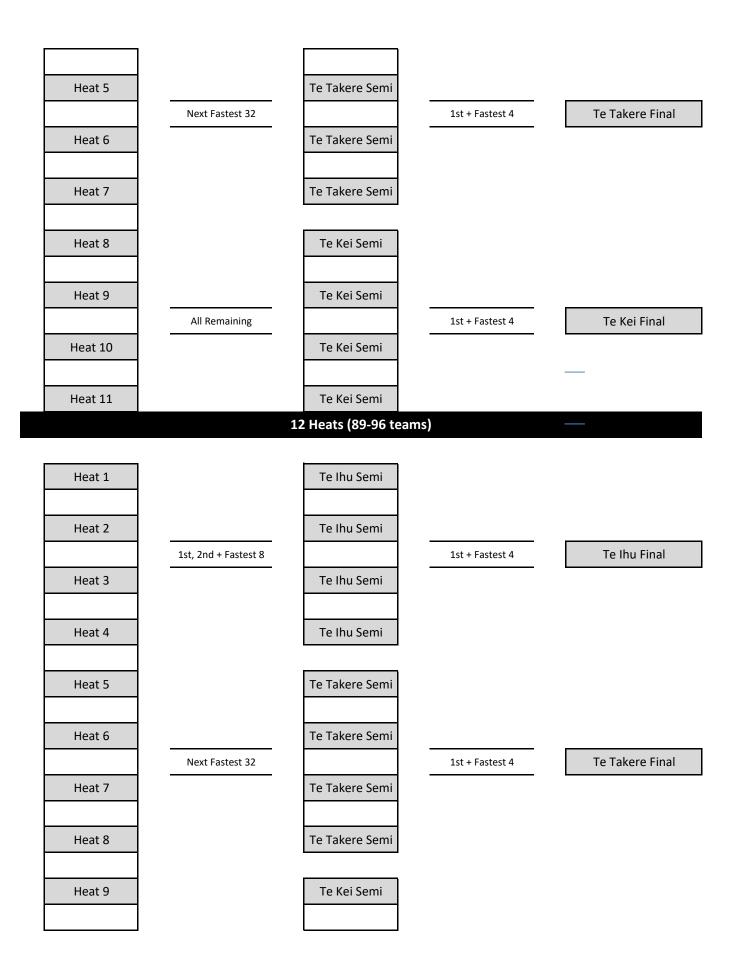

mi    | 1st + Fastest 5      | Te Kei Final    |

Heat 7

Te Kei Semi

#### 8 Heats (57-64 teams)



| Heat 1 |                      | Te Ihu Semi    |                 |                 |
|--------|----------------------|----------------|-----------------|-----------------|
| Heat 2 | 1st, 2nd + Fastest 6 | Te Ihu Semi    | 1st + Fastest 5 | Te Ihu Final    |
| Heat 3 |                      | Te Ihu Semi    |                 |                 |
| Heat 4 |                      | Te Takere Semi |                 |                 |
| Heat 5 | Next Fastest 24      | Te Takere Semi | 1st + Fastest 5 | Te Takere Final |
| Heat 6 |                      | Te Takere Semi |                 |                 |
| Heat 7 |                      | Te Kei Semi    |                 |                 |