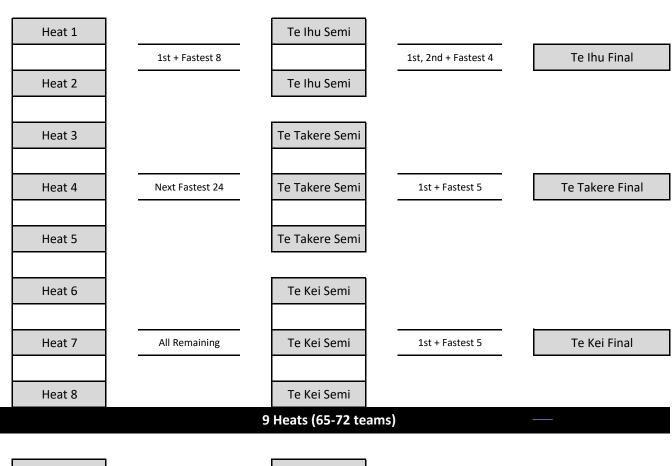

#### 8 Heats (57-64 teams)

| Heat 1 |                      | Te Ihu Semi    |                 |                 |
|--------|----------------------|----------------|-----------------|-----------------|
| Heat 2 | 1st, 2nd + Fastest 6 | Te Ihu Semi    | 1st + Fastest 5 | Te Ihu Final    |
| Heat 3 |                      | Te Ihu Semi    |                 |                 |
| Heat 4 |                      | Te Takere Semi |                 |                 |
| Heat 5 | Next Fastest 24      | Te Takere Semi | 1st + Fastest 5 | Te Takere Final |
| Heat 6 |                      | Te Takere Semi |                 |                 |
| Heat 7 |                      | Te Kei Semi    |                 |                 |