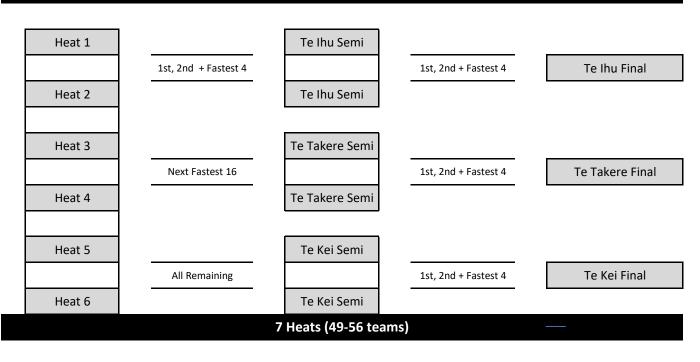

### 6 Heats (41-48 teams)

| Heat 1 | 1st + Fastest 9 | Te Ihu Semi    | 1st, 2nd + Fastest 4 | Te Ihu Final    |
|--------|-----------------|----------------|----------------------|-----------------|
| Heat 2 |                 | Te Ihu Semi    |                      |                 |
| Heat 3 |                 | Te Takere Semi |                      | To Takana Final |
| Heat 4 | Next Fastest 16 | Te Takere Semi | 1st, 2nd + Fastest 4 | Te Takere Final |
| Heat 5 |                 | Te Kei Semi    |                      |                 |
| Heat 6 | All Remaining   | Te Kei Semi    | 1st + Fastest 5      | Te Kei Final    |

Heat 7

Te Kei Semi

#### 8 Heats (57-64 teams)

| Heat 1 |                      | Te Ihu Semi    |                 |                 |
|--------|----------------------|----------------|-----------------|-----------------|
| Heat 2 | 1st, 2nd + Fastest 6 | Te Ihu Semi    | 1st + Fastest 5 | Te Ihu Final    |
| Heat 3 |                      | Te Ihu Semi    |                 |                 |
| Heat 4 |                      | Te Takere Semi |                 |                 |
| Heat 5 | Next Fastest 24      | Te Takere Semi | 1st + Fastest 5 | Te Takere Final |
| Heat 6 |                      | Te Takere Semi |                 |                 |
| Heat 7 |                      | Te Kei Semi    |                 |                 |