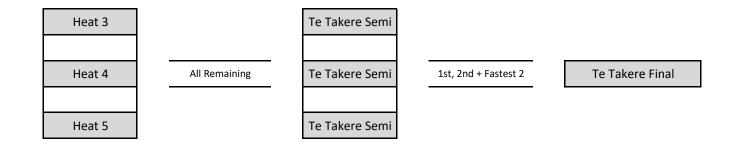

### 6 Heats (41-48 teams)

| Heat 1 | 1st + Fastest 9 | Te Ihu Semi    | 1st, 2nd + Fastest 4 | Te Ihu Final    |
|--------|-----------------|----------------|----------------------|-----------------|
| Heat 2 |                 | Te Ihu Semi    |                      |                 |
| Heat 3 |                 | Te Takere Semi |                      | To Takana Final |
| Heat 4 | Next Fastest 16 | Te Takere Semi | 1st, 2nd + Fastest 4 | Te Takere Final |
| Heat 5 |                 | Te Kei Semi    |                      |                 |
| Heat 6 | All Remaining   | Te Kei Semi    | 1st + Fastest 5      | Te Kei Final    |

Heat 7

Te Kei Semi