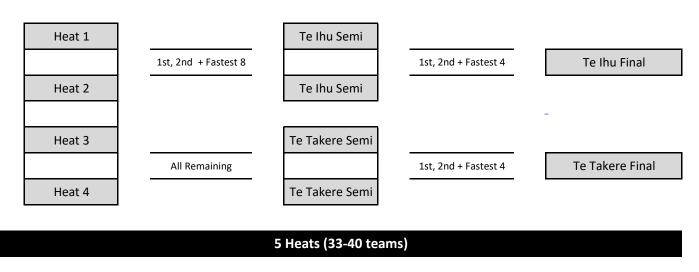

# 2024 Waka Ama Secondary School Sprints Progressions W6 (8 Lanes)



| 2 Heats (9-16 teams) |                      |                 |  |  |  |  |  |
|----------------------|----------------------|-----------------|--|--|--|--|--|
|                      |                      |                 |  |  |  |  |  |
| Heat 1               | 1st, 2nd + Fastest 4 | Te Ihu Final    |  |  |  |  |  |
|                      |                      |                 |  |  |  |  |  |
| Heat 2               | All Remaining        | Te Takere Final |  |  |  |  |  |
|                      |                      |                 |  |  |  |  |  |

## 3 Heats (17-24 teams)



### 4 Heats (25-32 teams)







### 6 Heats (41-48 teams)



| Heat 1 | 1st + Fastest 9 | Te Ihu Semi    | 1st, 2nd + Fastest 4 | Te Ihu Final    |
|--------|-----------------|----------------|----------------------|-----------------|
| Heat 2 |                 | Te Ihu Semi    |                      |                 |
| Heat 3 |                 | Te Takere Semi |                      | To Takana Final |
| Heat 4 | Next Fastest 16 | Te Takere Semi | 1st, 2nd + Fastest 4 | Te Takere Final |
| Heat 5 |                 | Te Kei Semi    |                      |                 |
| Heat 6 | All Remaining   | Te Kei Semi    | 1st + Fastest 5      | Te Kei Final    |

Heat 7

Te Kei Semi

#### 8 Heats (57-64 teams)



| Heat 1 |                      | Te Ihu Semi    |                 |                 |
|--------|-------