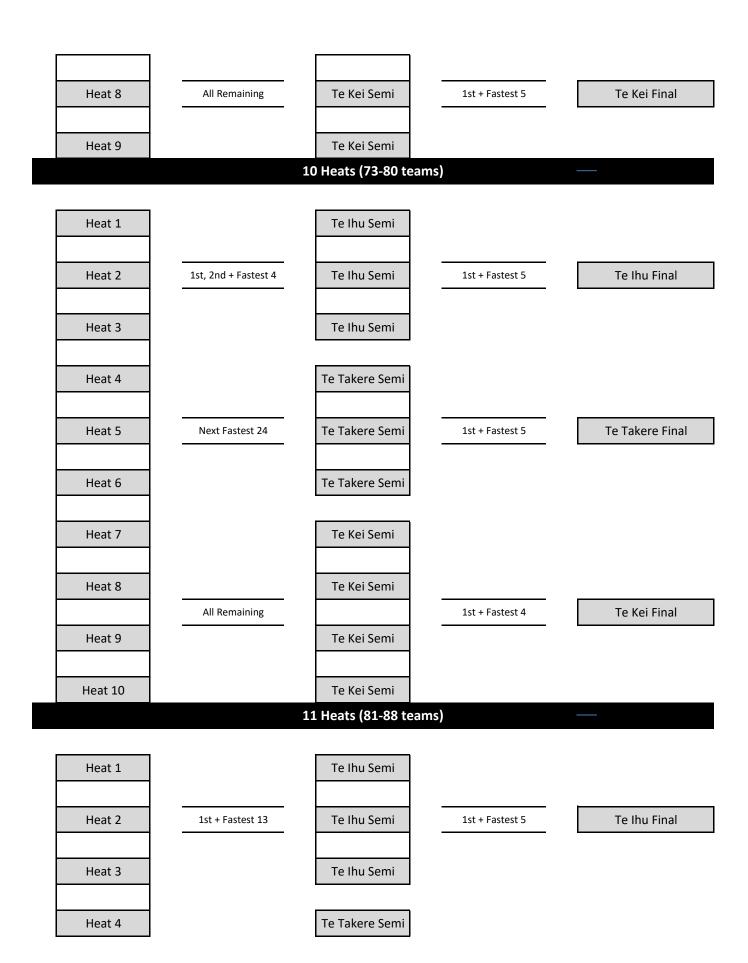

Semi    | 1st + Fastest 5      | Te Kei Final    |

Heat 7

Te Kei Semi

#### 8 Heats (57-64 teams)



| Heat 1 |                      | Te Ihu Semi    |                 |                 |
|--------|----------------------|----------------|-----------------|-----------------|
| Heat 2 | 1st, 2nd + Fastest 6 | Te Ihu Semi    | 1st + Fastest 5 | Te Ihu Final    |
| Heat 3 |                      | Te Ihu Semi    |                 |                 |
| Heat 4 |                      | Te Takere Semi |                 |                 |
| Heat 5 | Next Fastest 24      | Te Takere Semi | 1st + Fastest 5 | Te Takere Final |
| Heat 6 |                      | Te Takere Semi |                 |                 |
| Heat 7 |                      | Te Kei Semi    |                 |                 |