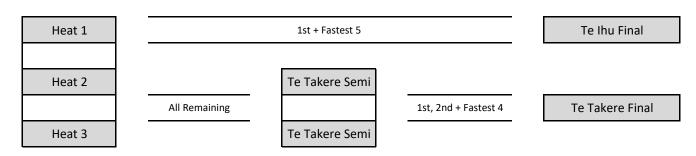

# 2024 Waka Ama Secondary School Sprints Progressions W6 (8 Lanes)



| 2 Heats (9-16 teams) |                      |                 |  |  |  |  |  |
|----------------------|----------------------|-----------------|--|--|--|--|--|
|                      |                      |                 |  |  |  |  |  |
| Heat 1               | 1st, 2nd + Fastest 4 | Te Ihu Final    |  |  |  |  |  |
|                      |                      |                 |  |  |  |  |  |
| Heat 2               | All Remaining        | Te Takere Final |  |  |  |  |  |
|                      |                      |                 |  |  |  |  |  |

## 3 Heats (17-24 teams)



### 4 Heats (25-32 teams)







### 6 Heats (41-48 teams)



| Heat 1 | 1st + Fastest 9 | Te Ihu Semi    | 1st, 2nd + Fastest 4 | Te Ihu Final    |
|--------|-----------------|----------------|----------------------|-----------------|
| Heat 2 |                 | Te Ihu Semi    |                      |                 |
| Heat 3 |                 | Te Takere Semi |                      | To Takana Final |
| Heat 4 | Next Fastest 16 | Te Takere Semi | 1st, 2nd + Fastest 4 | Te Takere Final |
| Heat 5 |                 | Te Kei Semi    |                      |                 |
| Heat 6 | All Remaining   | Te Kei Semi    | 1st + Fastest 5      | Te Kei Final    |

Heat 7

Te Kei Semi

#### 8 Heats (57-64 teams)



| Heat 1 |                      | Te Ihu Semi    |                 |