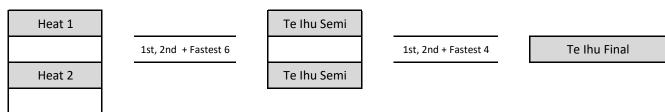

### 6 Heats (41-48 teams)

| Heat 1 | 1st + Fastest 9 | Te Ihu Semi    | 1st, 2nd + Fastest 4 | Te Ihu Final    |
|--------|-----------------|----------------|----------------------|-----------------|
| Heat 2 |                 | Te Ihu Semi    |                      |                 |
| Heat 3 |                 | Te Takere Semi |                      | To Takana Final |
| Heat 4 | Next Fastest 16 | Te Takere Semi | 1st, 2nd + Fastest 4 | Te Takere Final |
| Heat 5 |                 | Te Kei Semi    |                      |                 |
| Heat 6 | All Remaining   | Te Kei Semi    | 1st + Fastest 5      | Te Kei Final    |

Heat 7

Te Kei Semi